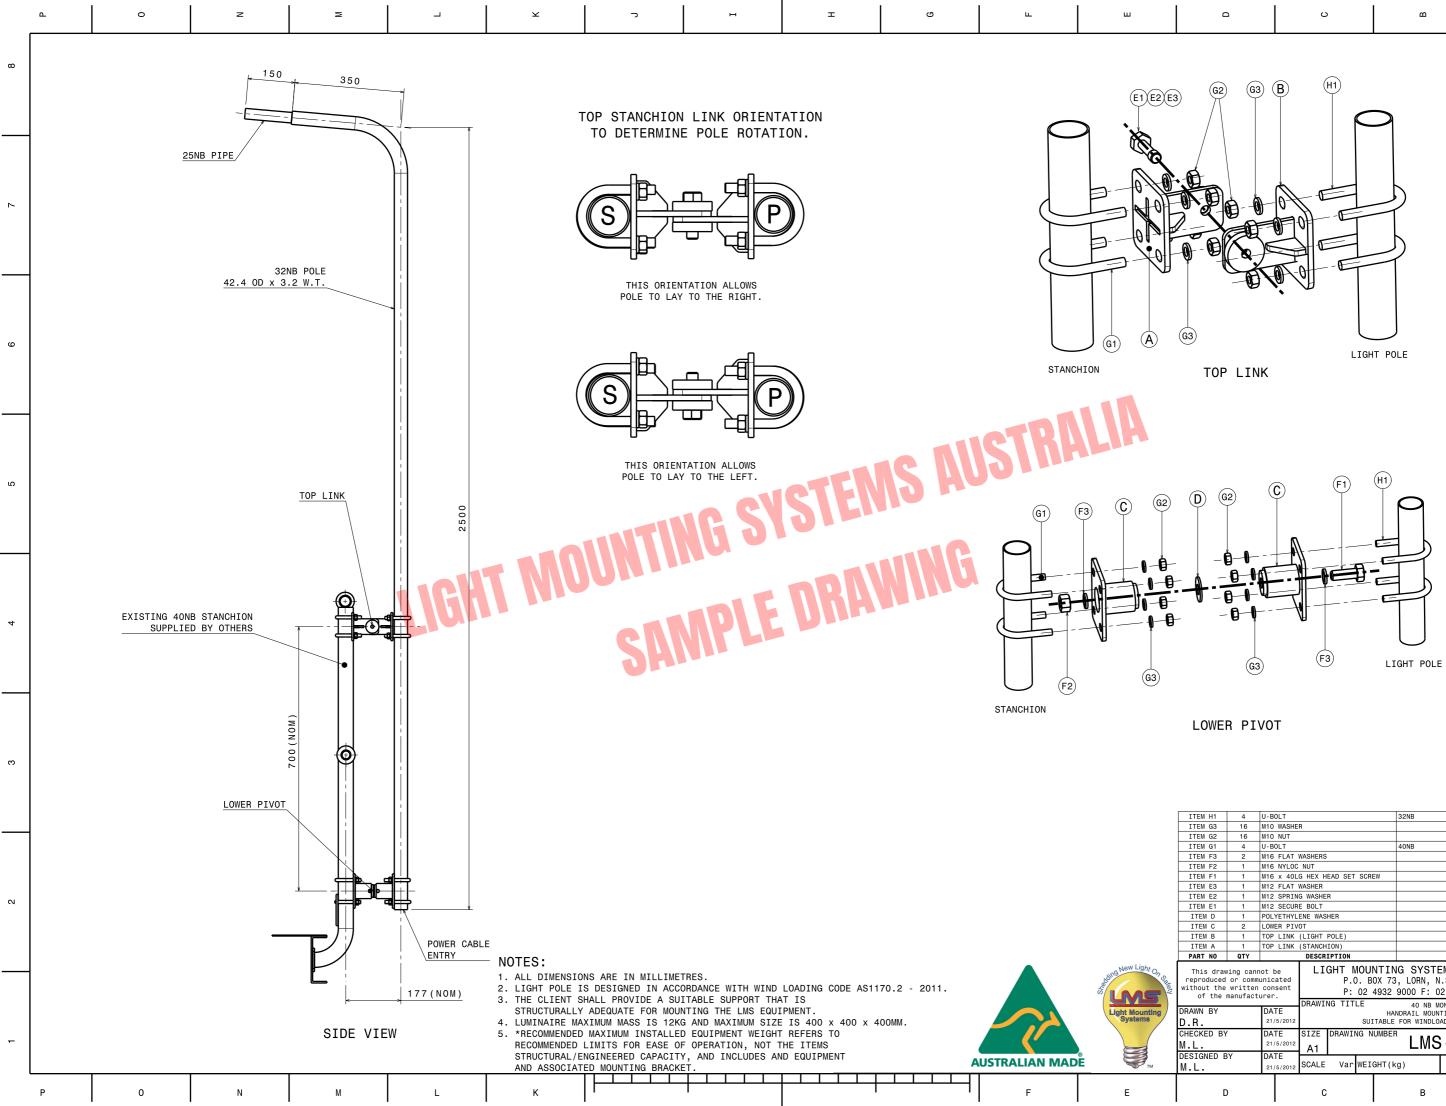

| ITEM H1                                         | 4                                                                                                      | U-BOLT                |        |                                                              |         |     |         | 32NB   |          |       |     |   |
|-------------------------------------------------|--------------------------------------------------------------------------------------------------------|-----------------------|--------|--------------------------------------------------------------|---------|-----|---------|--------|----------|-------|-----|---|
| ITEM G3                                         | 16                                                                                                     | M10 WASHER            |        |                                                              |         |     |         |        |          |       |     |   |
| ITEM G2                                         | 16                                                                                                     | M10 NUT               |        |                                                              |         |     |         |        |          |       |     |   |
| ITEM G1                                         | 4                                                                                                      | U-B(                  | DLT    |                                                              |         |     |         | 40NB   |          |       |     |   |
| ITEM F3                                         | 2                                                                                                      | M16                   | FLAT   | WASHERS                                                      |         |     |         |        |          |       |     |   |
| ITEM F2                                         | 1                                                                                                      | M16                   | NYLOC  | NUT                                                          |         |     |         |        |          |       |     |   |
| ITEM F1                                         | 1                                                                                                      | M16                   | x 40L  | G HEX HEAD SET SCREW                                         |         |     |         |        |          |       |     |   |
| ITEM E3                                         | 1                                                                                                      | M12                   | FLAT   | WASHER                                                       |         |     |         |        |          |       |     |   |
| ITEM E2                                         | 1                                                                                                      | M12                   | SPRIN  | G WASHER                                                     |         |     |         |        |          |       |     | 2 |
| ITEM E1                                         | 1                                                                                                      | M12                   | SECUR  | E BOLT                                                       |         |     |         |        |          |       |     | 2 |
| ITEM D                                          | 1                                                                                                      | POLYETHYLENE WASHER   |        |                                                              |         |     |         |        |          |       |     |   |
| ITEM C                                          | 2                                                                                                      | LOWER PIVOT           |        |                                                              |         |     |         |        |          |       |     |   |
| ITEM B                                          | 1                                                                                                      | TOP LINK (LIGHT POLE) |        |                                                              |         |     |         |        |          |       |     |   |
| ITEM A                                          | 1                                                                                                      | TOP LINK (STANCHION)  |        |                                                              |         |     |         |        |          |       |     |   |
| PART NO                                         | QTY                                                                                                    |                       |        | DESCRIPTION                                                  |         |     |         |        | MATERIAL |       |     |   |
| This draw<br>reproduced<br>ithout the<br>of the | LIGHT MOUNTING SYSTEMS AUSTRALIA<br>P.0. BOX 73, LORN, N.S.W., 2320<br>P: 02 4932 9000 F: 02 4932 9009 |                       |        |                                                              |         |     |         |        |          |       |     |   |
| RAWN BY DATE                                    |                                                                                                        |                       |        | DRAWING TITLE 40 NB MONOWILLS<br>HANDRAIL MOUNTING - DETAILS |         |     |         |        |          |       |     |   |
|                                                 |                                                                                                        |                       | 5/2012 |                                                              |         |     |         |        |          |       |     |   |
| HECKED BY DAT                                   |                                                                                                        |                       | rc     |                                                              |         |     |         |        |          |       | REV |   |
|                                                 |                                                                                                        | 21/5/2012             |        | SIZE DRAWING NUMBER                                          |         |     |         | ` I M< | 2_11     | 2     |     | 1 |
| .L.                                             |                                                                                                        |                       |        | A1                                                           |         |     | LMS-113 |        |          | 8     |     |   |
| ESIGNED BY                                      |                                                                                                        | DATE                  |        | SCALE                                                        | Var WE: |     |         | (a)    |          | SHEET | 1/2 |   |
| I.L.                                            |                                                                                                        | 21/                   | 5/2012 | JUALE                                                        | vai     | WEI |         | .g)    |          | SHEET | 1/2 |   |
| D                                               |                                                                                                        |                       | с      |                                                              |         |     | В       |        |          | A     |     |   |
|                                                 |                                                                                                        |                       |        |                                                              |         |     |         |        |          |       |     |   |